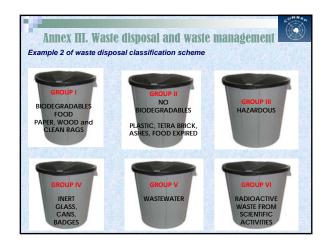

| Area                        | Protection and management | Aims                             |
|-----------------------------|---------------------------|----------------------------------|
| ASPA                        | PERMIT nedeed             | Protect outstanding              |
| (Antarctic                  | to enter                  | environmental, scientific,       |
| Specially                   | Post-visit report         | historic, aesthetic or           |
| Protected Areas)            | Management Plans          | wilderness values                |
| ASMA                        | NO permit needed          | Assist in the planning and       |
| (Antarctic                  | to enter                  | coordination of activities, avoi |
| Specially<br>Managed