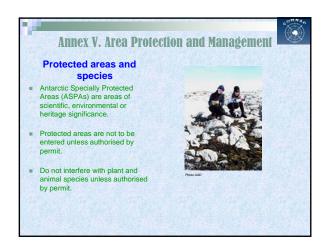

| Area                        | Protection and management | Aims                             |
|-----------------------------|---------------------------|----------------------------------|
| ASPA                        | PERMIT nedeed             | Protect outstanding              |
| (Antarctic                  | to enter                  | environmental, scientific,       |
| Specially                   | Post-visit report         | historic, aesthetic or           |
| Protected Areas)            | Management Plans          | wilderness values                |
| ASMA                        | NO permit needed          | Assist in the planning and       |
| (Antarctic                  | to enter                  | coordination of activities, avoi |
| Specially<br>Managed Areas) | Management Plans          | possible conflicts,              |
|                             |                           | improve cooperation              |
|                             |                           | between Parties or minimise      |
|                             |                           | environmental impacts            |