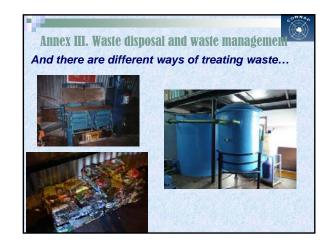

| Area                        | Protection and management | Aims                             |
|-----------------------------|---------------------------|----------------------------------|
| ASPA                        | PERMIT nedeed             | Protect outstanding              |
| (Antarctic                  | to enter                  | environmental, scientific,       |
| Specially                   | Post-visit report         | historic, aesthetic or           |
| Protected Areas)            | Management Plans          | wilderness values                |
| ASMA                        | NO permit needed          | Assist in the planning and       |
| (Antarctic                  | to enter                  | coordination of activities, avoi |
| Specially<br>Managed Are