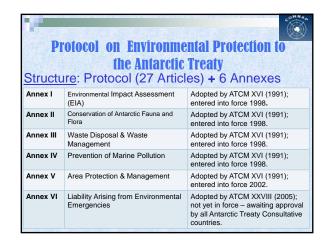

| Area                        | Protection and management | Aims                             |
|-----------------------------|---------------------------|----------------------------------|
| ASPA                        | PERMIT nedeed             | Protect outstanding              |
| (Antarctic                  | to enter                  | environmental, scientific,       |
| Specially                   | Post-visit report         | historic, aesthetic or           |
| Protected Areas)            | Management Plans          | wilderness values                |
| ASMA                        | NO permit needed          | Assist in the planning and       |
| (Antarctic                  | to enter                  | coordinat