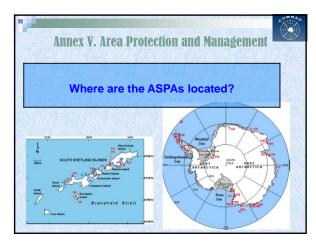

| Area                        | Protection and management | Aims                             |
|-----------------------------|---------------------------|----------------------------------|
| ASPA                        | PERMIT nedeed             | Protect outstanding              |
| (Antarctic                  | to enter                  | environmental, scientific,       |
| Specially                   | Post-visit report         | historic, aesthetic or           |
| Protected Areas)            | Management Plans          | wilderness values                |
| ASMA                        | NO permit needed          | Assist in the planning and       |
| (Antarctic                  | to enter                  | coordination of activities, avoi |
| Specially<br>Managed Areas) | Management Plans          | possible conflicts,              |
|                             |                           | improve cooperation              |
|                             |                           | between Parties or minimise      |
|                             |                           | environmental impacts            |