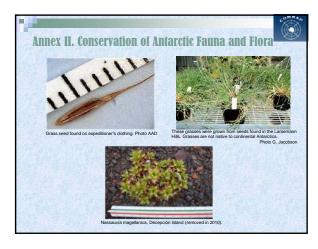

| Area                        | Protection and management | Aims                             |
|-----------------------------|---------------------------|----------------------------------|
| ASPA                        | PERMIT nedeed             | Protect outstanding              |
| (Antarctic                  | to enter                  | environmental, scientific,       |
| Specially                   | Post-visit report         | historic, aesthetic or           |
| Protected Areas)            | Management Plans          | wilderness values                |
| ASMA                        | NO permit needed          | Assist in the planning and       |
| (Antarctic                  | to enter                  | coordination of activities, avo