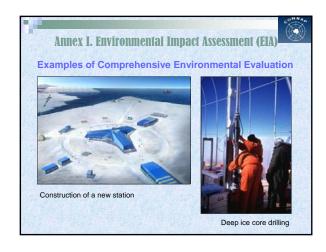

| Area                        | Protection and management | Aims                             |
|-----------------------------|---------------------------|----------------------------------|
| ASPA                        | PERMIT nedeed             | Protect outstanding              |
| (Antarctic                  | to enter                  | environmental, scientific,       |
| Specially                   | Post-visit report         | historic, aesthetic or           |
| Protected Areas)            | Management Plans          | wilderness values                |
| ASMA                        | NO permit needed          | Assist in the planning and       |
| (Antarctic                  | to enter                  | coordination of activities, avoi |
| Specially<br>Managed Areas) | Management Plans          | possible conflicts,              |
|                             |                           | improve cooperation              |
|                             |                           | between Parties or minimise      |
|                             |                           | environmental impacts            |