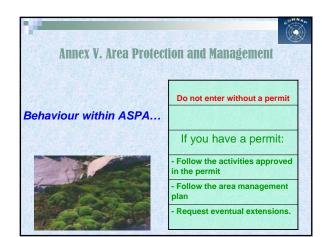

| Area                        | Protection and management | Aims                             |
|-----------------------------|---------------------------|----------------------------------|
| ASPA                        | PERMIT nedeed             | Protect outstanding              |
| (Antarctic                  | to enter                  | environmental, scientific,       |
| Specially                   | Post-visit report         | historic, aesthetic or           |
| Protected Areas)            | Management Plans          | wilderness values                |
| ASMA                        | NO permit needed          | Assist in the planning and       |
| (Antarctic                  | to enter                  | coordination of activities, avoi |
| Specially<br>Managed Areas) | Management Plans          | possible conflicts,              |
|                             |                           | improve cooperation              |
|                             |                           | between Parties or minimise      |
|                             |                           | environmental impacts            |