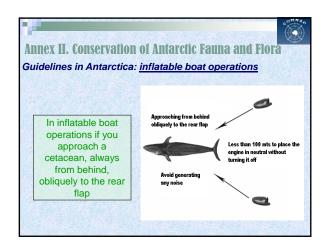

| Area                        | Protection and management | Aims                             |
|-----------------------------|---------------------------|----------------------------------|
| ASPA                        | PERMIT nedeed             | Protect outstanding              |
| (Antarctic                  | to enter                  | environmental, scientific,       |
| Specially                   | Post-visit report         | historic, aesthetic or           |
| Protected Areas)            | Management Plans          | wilderness values                |
| ASMA                        | NO permit needed          | Assist in the planning and       |
| (Antarctic                  | to enter                  | coordination of activities, avoi |
| Spec