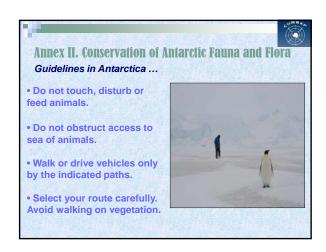

| Area                        | Protection and management | Aims                             |
|-----------------------------|---------------------------|----------------------------------|
| ASPA                        | PERMIT nedeed             | Protect outstanding              |
| (Antarctic                  | to enter                  | environmental, scientific,       |
| Specially                   | Post-visit report         | historic, aesthetic or           |
| Protected Areas)            | Management Plans          | wilderness values                |
| ASMA                        | NO permit needed          | Assist in the planning and       |
| (Antarctic                  | to enter                  | coordination of activities, avoi |