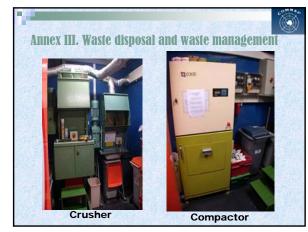

| Area                        | Protection and management | Aims                             |
|-----------------------------|---------------------------|----------------------------------|
| ASPA                        | PERMIT nedeed             | Protect outstanding              |
| (Antarctic                  | to enter                  | environmental, scientific,       |
| Specially                   | Post-visit report         | historic, aesthetic or           |
| Protected Areas)            | Management Plans          | wilderness values                |
| ASMA                        | NO permit needed          | Assist in the planning and       |
| (Antarctic                  | to enter                  | coordination of activities, avoi |
| Specially<br>Managed Areas