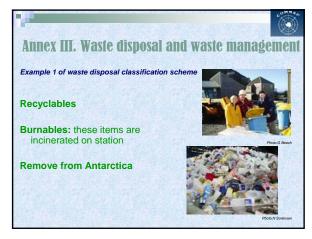

| Area                        | Protection and management | Aims                             |
|-----------------------------|---------------------------|----------------------------------|
| ASPA                        | PERMIT nedeed             | Protect outstanding              |
| (Antarctic                  | to enter                  | environmental, scientific,       |
| Specially                   | Post-visit report         | historic, aesthetic or           |
| Protected Areas)            | Management Plans          | wilderness values                |
| ASMA                        | NO permit needed          | Assist in the planning and       |
| (Antarctic                  | to enter                  | coordination of activities, avoi |
| Specially<br>Manag