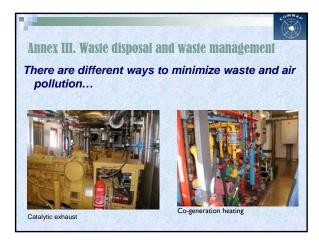

| Area                        | Protection and management | Aims                             |
|-----------------------------|---------------------------|----------------------------------|
| ASPA                        | PERMIT nedeed             | Protect outstanding              |
| (Antarctic                  | to enter                  | environmental, scientific,       |
| Specially                   | Post-visit report         | historic, aesthetic or           |
| Protected Areas)            | Management Plans          | wilderness values                |
| ASMA                        | NO permit needed          | Assist in the planning and       |
| (Antarctic                  | to enter                  | coordination of activities, avoi |
| Specially<br>Managed A