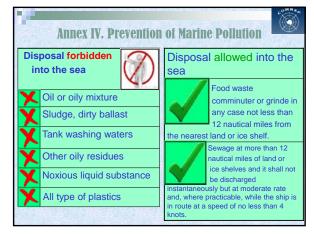

| Area                        | Protection and management | Aims                             |
|-----------------------------|---------------------------|----------------------------------|
| ASPA                        | PERMIT nedeed             | Protect outstanding              |
| (Antarctic                  | to enter                  | environmental, scientific,       |
| Specially                   | Post-visit report         | historic, aesthetic or           |
| Protected Areas)            | Management Plans          | wilderness values                |
| ASMA                        | NO permit needed          | Assist in the planning and       |
| (Antarctic                  | to enter                  | coordination of activities, avoi |
| Specially<br>Managed Areas) | Mana