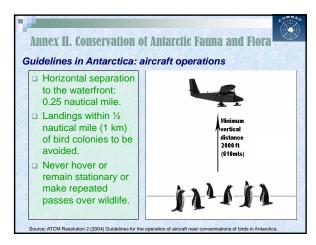

| Area                        | Protection and management | Aims                             |
|-----------------------------|---------------------------|----------------------------------|
| ASPA                        | PERMIT nedeed             | Protect outstanding              |
| (Antarctic                  | to enter                  | environmental, scientific,       |
| Specially                   | Post-visit report         | historic, aesthetic or           |
| Protected Areas)            | Management Plans          | wilderness values                |
| ASMA                        | NO permit needed          | Assist in the planning and       |
| (Antarctic                  | to enter                  | coordination of activities, avoi |
| Specia