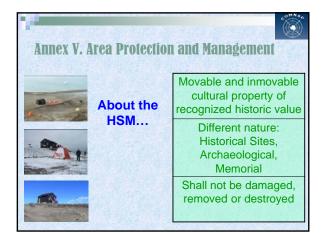

| Area                        | Protection and management | Aims                             |
|-----------------------------|---------------------------|----------------------------------|
| ASPA                        | PERMIT nedeed             | Protect outstanding              |
| (Antarctic                  | to enter                  | environmental, scientific,       |
| Specially                   | Post-visit report         | historic, aesthetic or           |
| Protected Areas)            | Management Plans          | wilderness values                |
| ASMA                        | NO permit needed          | Assist in the planning and       |
| (Antarctic                  | to enter                  | coordination of activities, avoi |
| Specially<br>Managed Areas) | Management Plans          | possible conflicts,              |
|                             |                           | improve cooperation              |
|                             |                           | between Parties or minimise      |
|                             |                           | environmental impacts            |