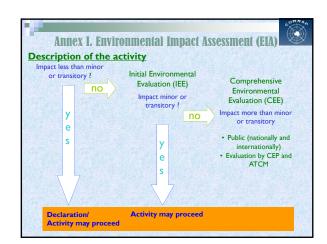

| Area                        | Protection and management | Aims                             |
|-----------------------------|---------------------------|----------------------------------|
| ASPA                        | PERMIT nedeed             | Protect outstanding              |
| (Antarctic                  | to enter                  | environmental, scientific,       |
| Specially                   | Post-visit report         | historic, aesthetic or           |
| Protected Areas)            | Management Plans          | wilderness values                |
| ASMA                        | NO permit needed          | Assist in the planning and       |
| (Antarctic                  | to enter                  | coordination of a