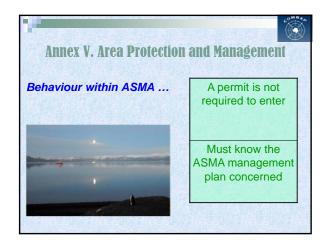

| Area                        | Protection and management | Aims                             |
|-----------------------------|---------------------------|----------------------------------|
| ASPA                        | PERMIT nedeed             | Protect outstanding              |
| (Antarctic                  | to enter                  | environmental, scientific,       |
| Specially                   | Post-visit report         | historic, aesthetic or           |
| Protected Areas)            | Management Plans          | wilderness values                |
| ASMA                        | NO permit needed          | Assist in the planning and       |
| (Antarctic                  | to enter                  | coordination of activities, avoi |
| Specially<br>Managed Areas) | Management Plans          | possible conflicts,              |
|                             |                           | improve cooperation              |
|                             |                           | between Parties or minimise      |
|                             |                           | environmental impacts            |