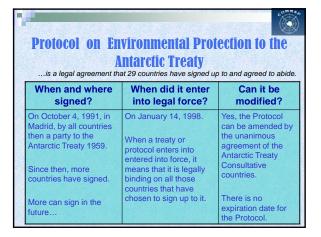

| Area                        | Protection and management | Aims                             |
|-----------------------------|---------------------------|----------------------------------|
| ASPA                        | PERMIT nedeed             | Protect outstanding              |
| (Antarctic                  | to enter                  | environmental, scientific,       |
| Specially                   | Post-visit report         | historic, aesthetic or           |
| Protected Areas)            | Management Plans          | wilderness values                |
| ASMA                        | NO permit needed          | Assist in the planning and       |
| (Antarctic                  | to enter                  | coordin