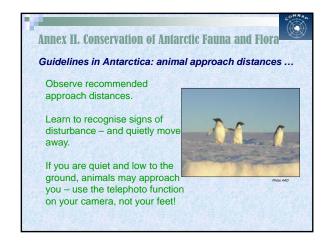

| Area                        | Protection and management | Aims                             |
|-----------------------------|---------------------------|----------------------------------|
| ASPA                        | PERMIT nedeed             | Protect outstanding              |
| (Antarctic                  | to enter                  | environmental, scientific,       |
| Specially                   | Post-visit report         | historic, aesthetic or           |
| Protected Areas)            | Management Plans          | wilderness values                |
| ASMA                        | NO permit needed          | Assist in the planning and       |
| (Antarctic                  | to enter                  | coordination of activities, avoi |
| Speciall