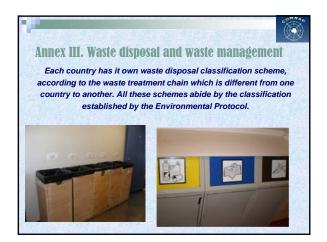

| Area                        | Protection and management | Aims                             |
|-----------------------------|---------------------------|----------------------------------|
| ASPA                        | PERMIT nedeed             | Protect outstanding              |
| (Antarctic                  | to enter                  | environmental, scientific,       |
| Specially                   | Post-visit report         | historic, aesthetic or           |
| Protected Areas)            | Management Plans          | wilderness values                |
| ASMA                        | NO permit needed          | Assist in the planning and       |
| (Antarctic                  | to enter                  | coordination of activities, avoi |
| Specially<br>Man