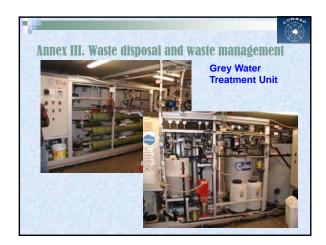

| Area                        | Protection and management | Aims                             |
|-----------------------------|---------------------------|----------------------------------|
| ASPA                        | PERMIT nedeed             | Protect outstanding              |
| (Antarctic                  | to enter                  | environmental, scientific,       |
| Specially                   | Post-visit report         | historic, aesthetic or           |
| Protected Areas)            | Management Plans          | wilderness values                |
| ASMA                        | NO permit needed          | Assist in the planning and       |
| (Antarctic                  | to enter                  | coordination of activities, avoi |
| Specially<br>Managed Areas)